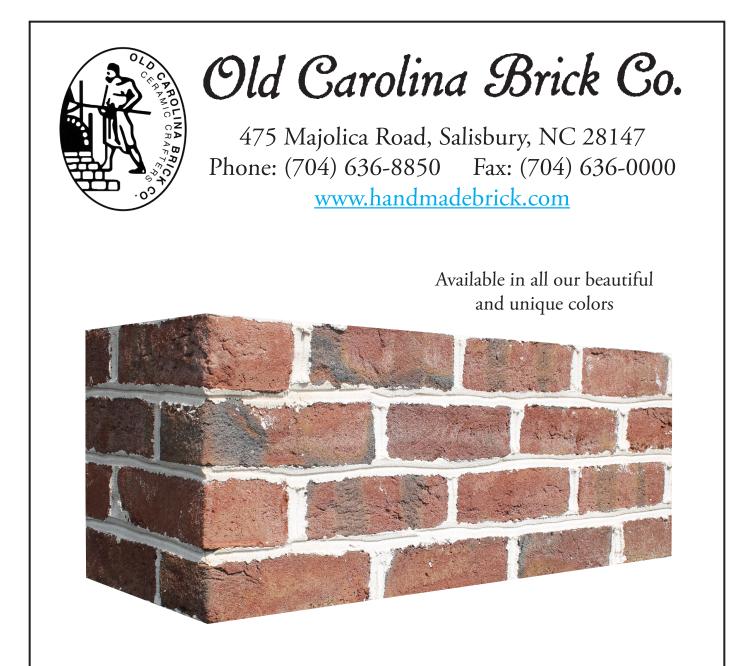

## **GENUINE HAND MADE THIN BRICK**

The classic antique beauty of Old Carolina Brick is created by hand moulding which imparts distinctive folds, finger marks, and other surface irregularities. Each Thin Brick is cut from an actual brick so they have the same individual characteristics of genuine Old Carolina handmade brick.

## Old Carolina Handmade Thin Brick will give the elegance and unique appearance unequalled by conventional machine made brick.

Old Carolina thin brick are 3/4" faces cut from our genuine handmade brick and give an exceptional appearance for non structural uses for walls, back splashes, wine cellars, fireplaces, ceilings, and numerous projects. Our thin brick can be used for both interior and exterior applications.