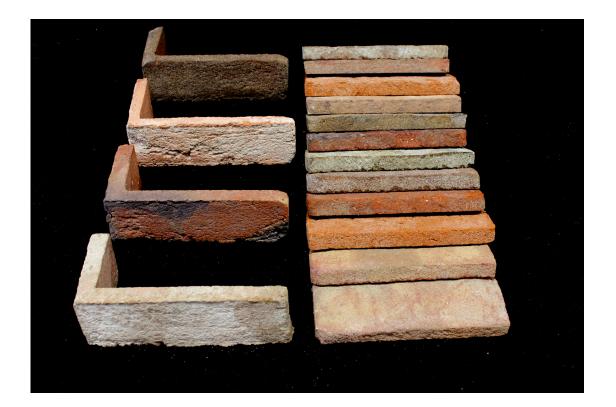

## **Product Specifications**

| <u>Size</u>                       | Pcs/Box | <u>Weight/Box</u> | Coverage/Box |
|-----------------------------------|---------|-------------------|--------------|
| Oversize Flats                    | 21      | 25 lbs.           | 4.2 Sq. ft.  |
| Oversize Corners                  | 10      | 15.5 lbs.         |              |
| Modular Size                      | 20      | 17 lbs.           | 2.85 Sq. ft. |
| Modular Corners                   | 10      | 12 lbs.           |              |
| Conforms to ASTM C 1088, Type TBS |         |                   |              |